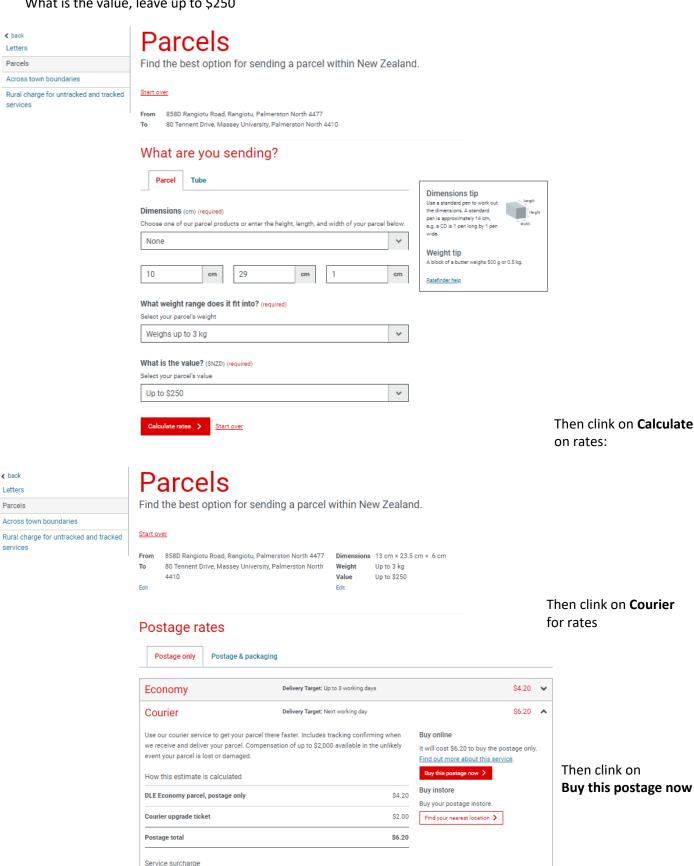

# **Parcels**

Find the best option for sending a parcel within New Zealand.

- Business envelope (DLE) (13cm H x 23.5cm L x 0.6cm W)
- C4 A4 size envelope (26cm H x 32cm L x 7cm W)

Saturday Delivery

Courier & Signature

This is an estimate only. The results are as accurate as the information you have provided about the size and weight of your parcel. Different systems are used in-store to calculate rates and occasionally may produce a different price than this Rate Finder. Delivery targets are a guide only. Delivery to and from rural or remote areas may take longer.

Delivery Target: Next working day

Leave at the small weight up to 3kgs What is the value, leave up to \$250

add \$5.80

\$9.20

Start over 2 Help

Fill in Your Name and who you are sending to, which we have prefilled the Seed Certification Bureaus address for you to use.